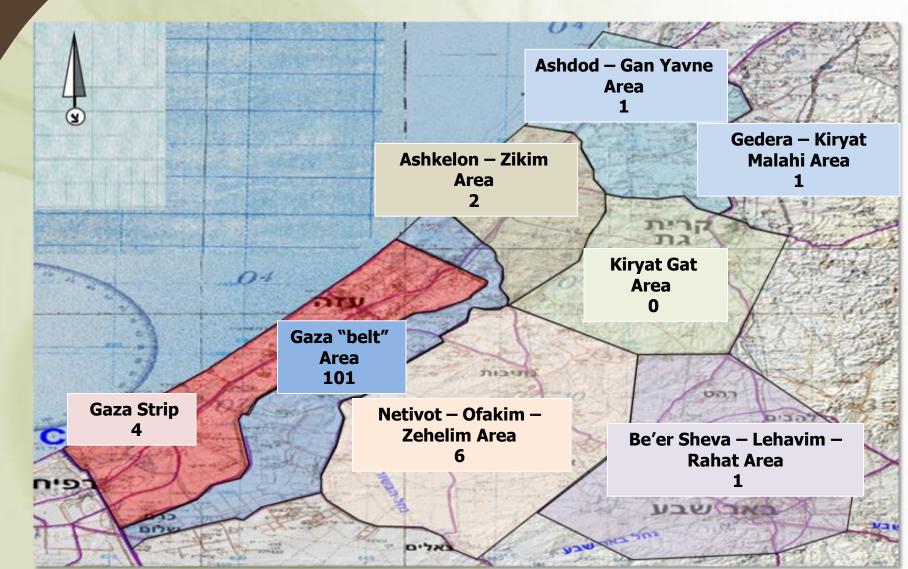

------|-------|-------|--|
|                                                           | 10/11 | 11/11 | 12/11 | 13/11 |  |
| Rockets/Mortars                                           | 30    | 64    | 17    | 1     |  |

| Israeli Casualties |                 |                    |                    |  |  |
|--------------------|-----------------|--------------------|--------------------|--|--|
|                    | Lightly Injured | Moderate Condition | Critical Condition |  |  |
| IDF Soldiers       | 1               | 2                  | 1                  |  |  |
| Israeli Civilians  | 4               | -                  | -                  |  |  |
| Total              | 5               | 2                  | 1                  |  |  |

## **Total Rocket/Mortar Hits by Area**







#### **Recent Notable Rocket Attacks from Gaza**



## **Rocket Attacks – Monthly Distribution**





#### **Ground Attacks**



**November 10**<sup>th</sup> - Anti-tank missiles were fired at an IDF force in the vicinity of the *Karni* crossing. 4 IDF soldiers were injured (one severely).

**November 8<sup>th</sup> -** A tunnel consisting of explosives set off approximately six km south of the *Kissufim* crossing while an IDF force was present. One IDF soldier was lightly injured. An IDF vehicle sustained damage.

October 23<sup>rd</sup>- An IED exploded near an IDF force near the *Netiv Ha'asara* community. One IDF officer was severely injured.

Hamas is attempting to change the existing rules of conflict by attacking IDF military targets (even within Israeli territory)



#### **IDF