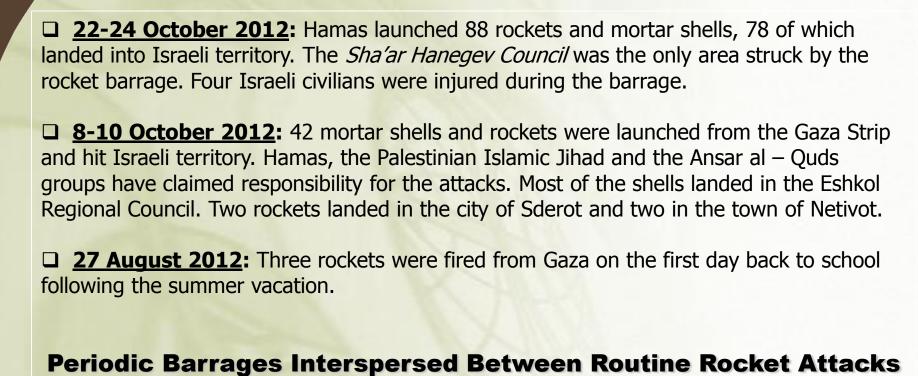

| 10/11 | 11/11 | 12/11 | 13/11 |  |
| Rockets/Mortars                                           | 30    | 64    | 17    | 1     |  |

| Israeli Casualties |                 |                    |                    |  |  |
|--------------------|-----------------|--------------------|--------------------|--|--|
|                    | Lightly Injured | Moderate Condition | Critical Condition |  |  |
| IDF Soldiers       | 1               | 2                  | 1                  |  |  |
| Israeli Civilians  | 4               | -                  | -                  |  |  |
| Total              | 5               | 2                  | 1                  |  |  |

## **Total Rocket/Mortar Hits by Area**







#### **Recent Notable Rocket Attacks from Gaza**



## **Rocket Attacks – Monthly Distribution**





#### **Ground Attacks**



**November 10**<sup>th</sup> - Anti-tank missiles were fired at an IDF force in the vicinity of the *Karni* crossing. 4 IDF soldiers were injured (one severely).

**November 8<sup>th</sup> -** A tunnel consisting of explosives set off approximately six km south of the *Kissufim* crossing while an IDF force was present. One IDF soldier was lightly injured. An IDF vehicle sustained damage.

October 23<sup>rd</sup>- An IED exploded near an IDF force near the *Netiv Ha'asara* community. One IDF officer was severely injured.

Hamas is attempting to change the existing rules of conflict by attacking IDF military targets (even within Israeli territory)



#### **IDF Airstrikes**

10/11 - 3

11/11 - 6

12/11 - 3

13/11