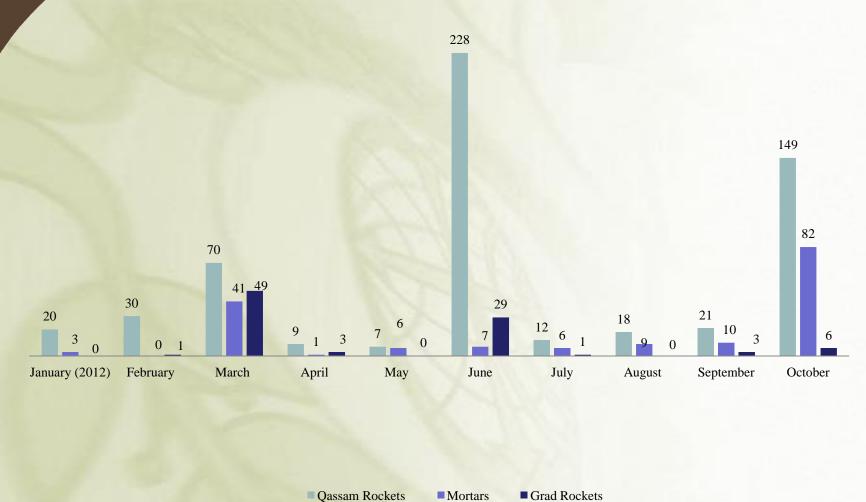

12/11 | 13/11 |  |
| Rockets/Mortars                                           | 30    | 64    | 17    | 1     |  |

| Israeli Casualties |                 |                    |                    |  |  |
|--------------------|-----------------|--------------------|--------------------|--|--|
|                    | Lightly Injured | Moderate Condition | Critical Condition |  |  |
| IDF Soldiers       | 1               | 2                  | 1                  |  |  |
| Israeli Civilians  | 4               | -                  | -                  |  |  |
| Total              | 5               | 2                  | 1                  |  |  |

## **Total Rocket/Mortar Hits by Area**







#### **Recent Notable Rocket Attacks from Gaza**



## **Rocket Attacks – Monthly Distribution**





#### **Ground Attacks**



**November 10**<sup>th</sup> - Anti-tank missiles were fired at an IDF force in the vicinity of the *Karni* crossing. 4 IDF soldiers were injured (one severely).

**November 8<sup>th</sup> -** A tunnel consisting of explosives set off approximately six km south of the *Kissufim* crossing while an IDF force was present. One IDF soldier was lightly injured. An IDF vehicle sustained damage.

October 23<sup>rd</sup>- An IED exploded near an IDF force near the *Netiv Ha'asara* community. One IDF officer was severely injured.

Hamas is attempting to change the existing rules of conflict by attacking IDF military targets (even within Israeli territory)



#### **IDF Airstrikes**

10/11 - 3

11/11 - 6

12/11 - 3

13/11 - 2

Total - 14

**Iron Dome Interceptions - 6**